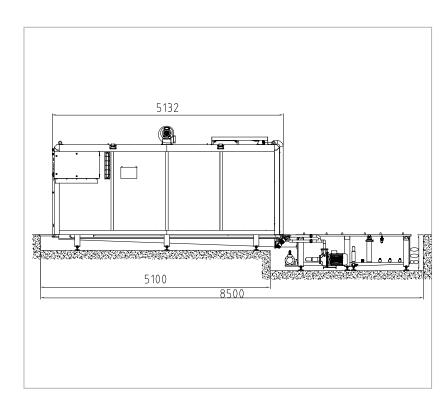

Water drain: R 2"

- Air connection: Ø 10 mm/6 bar
- Tank volume: 1000 l

Machine dimensions: 8500 x 1800 x 2761 mm

Laue Cleaning Technology GmbH Lindenstraße 31, 32457 Porta Westfalica

Tel.: +49 (0)5 71 / 38 60 14 99 Fax: +49 (0)5 71 / 38 61 05 05 info www.laue-cleaning-technology.de www.lct-onlineshop.de