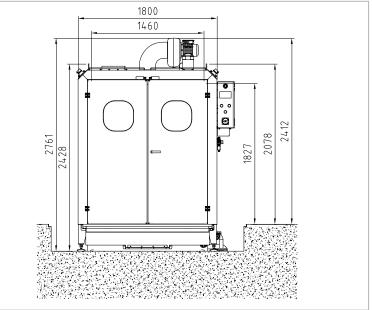

Water drain: R 2"

- Air connection: Ø 10 mm/6 bar
- Tank volume: 1000 l

Machine dimensions: 8500 x 1800 x 2761 mm

Laue Cleaning Technology GmbH Lindenstraße 31, 32457 Porta Westfalica

Tel.: +49 (0)5 71 / 38 60 14 99 Fax: +49 (0)5 71 / 38 61 05 05 info www.laue-cleaning-technology.de www.lct-onlineshop.de