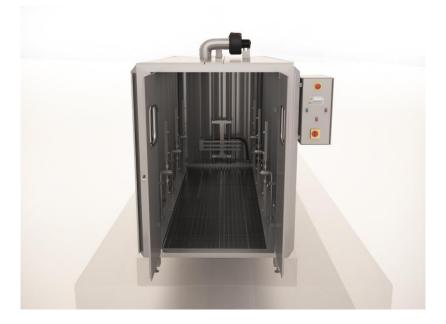

## LCT Washing machine for cylindrical parts

The machine is designed for cleaning and degreasing of cylindrical parts with dimension up to 4.5 m and diameter up to 150 mm. The parts are placed on a trolley, which is positioned inside the chamber of the machine. The cleaning is carried out by seven nozzle collectors – six rotating and one moving up/down. Two washing processes - automatic and manual mode. Manual dosing of the washing detergent. Filter to capture particles with dimensions larger than 250  $\mu$ m. Fan for sucking out the vapors. Lighting of the washing chamber.

The tank Machine corpus made entirely out of stainless steel, material No. 1.4301.

The machine complies with the high CE-Requirements and EU- and USDA regulations.

Laue Cleaning Technology GmbH Lindenstraße 31, 32457 Porta Westfalica Tel.: +49 (0)5 71 / 38 60 14 99 Fax: +49 (0)5 71 / 38 61 05 05 info@laue-cleaning-technology.de www.laue-cleaning-technology.de www.lct-onlineshop.de